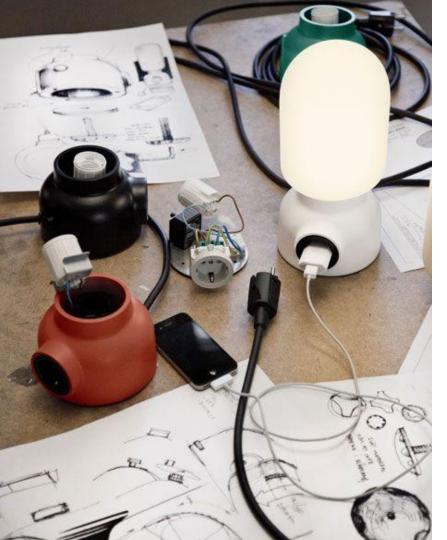

#### **DEVICES**

**LED RODS** 

**LED STRIPS, COLOR SOLDERING STATION TEST EQUIPMENT SET SOLAR GARDEN LIGHTS** LED STRIPS, NOT COATED **COB LED 12V, DIFF.. TYPES** LABORATORY POWER SUPPLY **GLUE GUN, GLUE STICKS E26 LED BULB, SMALL E26 LED SOCKET** W. CABLE & SWITCH **CABINET TAP LIGHT** 