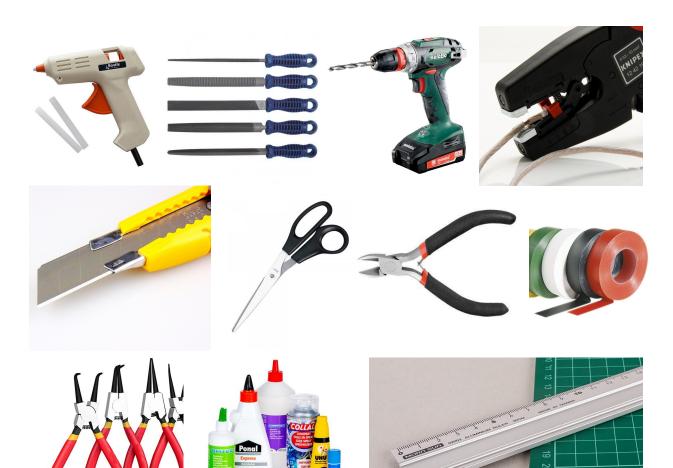

### **TOOLS**

SCISSORS **HOT GLUE GUN CUTTING KNIFE WIRE CUTTING PLIERS RULERS, DIFFERENT TYPES GLUE, DIFFERENT TYPES PLIERS, DIFFERENT TYPES** FILES, DIFFERENT TYPES TWO COMPONENT GLUE **ELECTRICAL TAPES DRILLING MACHINE WIRE STRIPPER CUTTING MAT** 