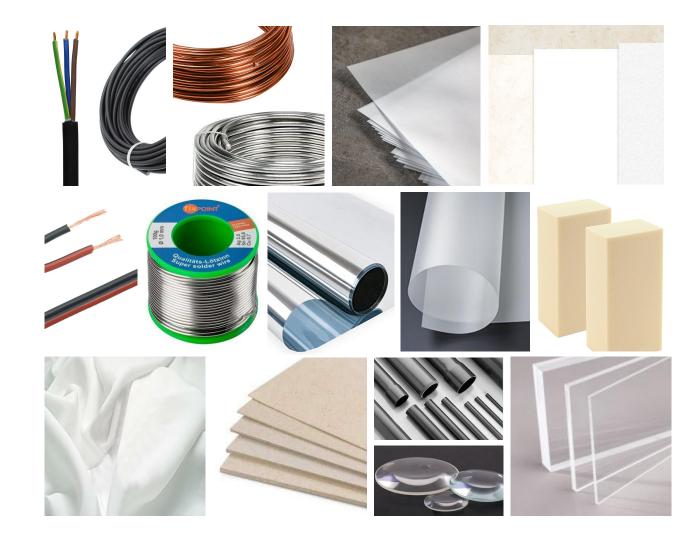

#### **MATERIAL**

SOLDER **COPPER WIRE MIRROR FOIL ACRYLIC GLASS 4MM** (TRANSPARENT-) PAPER **COLLECTION OF LENSES SCULPTURE BLOCK, XPS DIFFUSOR FILM/SHEET** APPROX. 10M CABLE STEEL WIRE, THICK **TWIN STRAND** CARDBOARD **PVC RODS** 