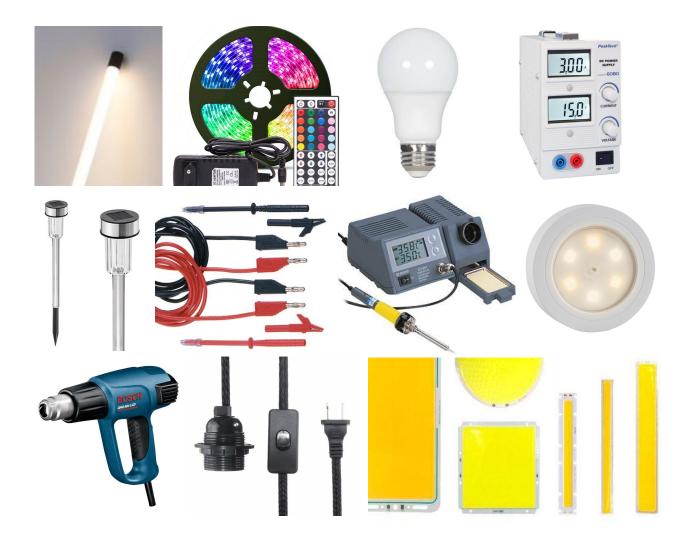

#### **DEVICES**

**LED RODS** 

**LED STRIPS, COLOR SOLDERING STATION TEST EQUIPMENT SET SOLAR GARDEN LIGHTS** LED STRIPS, NOT COATED **COB LED 12V, DIFF.. TYPES** LABORATORY POWER SUPPLY **GLUE GUN, GLUE STICKS E26 LED BULB, SMALL E26 LED SOCKET** W. CABLE & SWITCH **CABINET TAP LIGHT** 